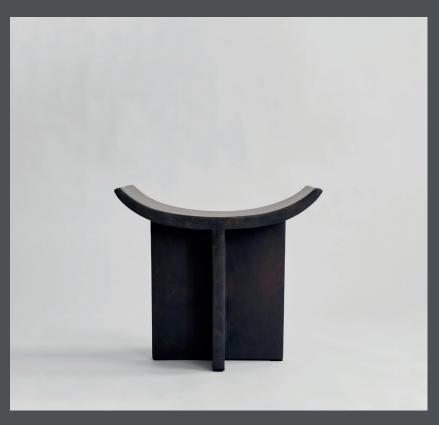

## **BRUTUS STOOL**

Inspired by the Brutalist architecture movement of the mid-20th century, the Brutus collection comprises a dining chair, a lounge chair, a stool, and a coffee table cast in lightweight fiber concrete creating a unique surface texture increasing mobility.

Each piece is hand painted to create a textured, unique surface. Emphasizing the fine balance between sharp architectural lines and a somewhat softer curve in the back and armrest, the Brutus collection is sculptural statement pieces with a compelling seating comfort.

Designed by Kristian Sofus Hansen & Tommy Hyldahl.

**Product no: 214012** 

Type: Stool

Colour: Coffee

**Material: Fiber Concrete** 

**Care instructions:** 

Use a soft dry cloth to clean the product.

Do not use household cleaners.