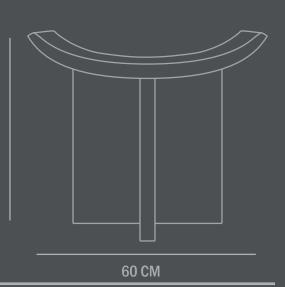

Dimensions: L60 / W30 / H54 CM

Country of origin: CN Product weight: 8,7 Kg

Packaging:

Dimensions: L68 / W39 / H62 CM Total weight incl. product: 10,3 Kg

Number of parcels: 1
Material: Brown cardboard

30 CM